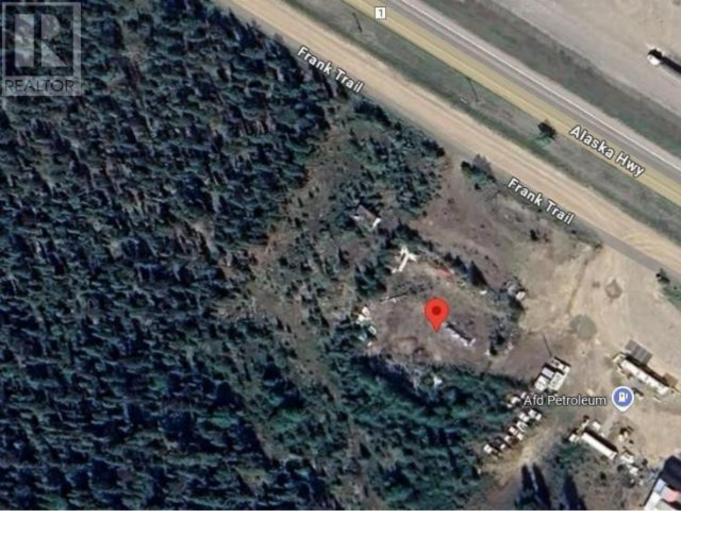

## Watson Lake Yukon

\$90,000

Welcome to 0.91 acres of prime land with 200 feet of highway frontage, offering unbeatable visibility and access! Zoned Commercial/Mixed, this versatile property opens the door to a wide range of possibilities, from commercial ventures to residential development. Whether you're looking to build, invest, or start your next business, this property offers the flexibility and location to make it happen. (id:6769)