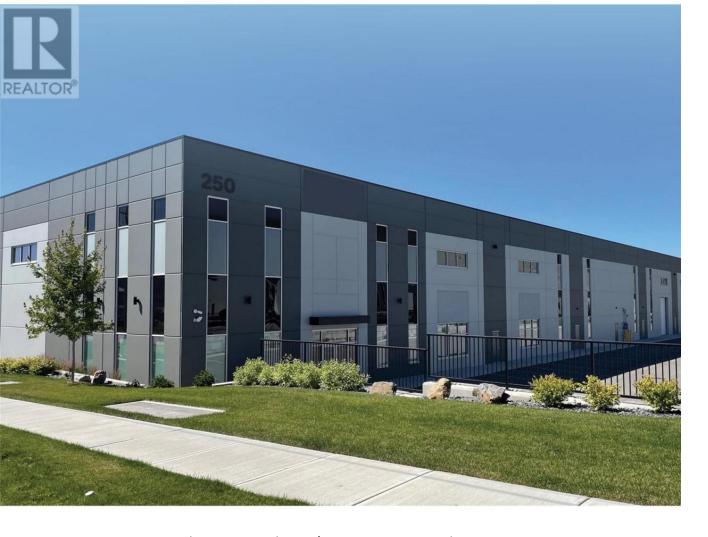

## 250 Beaver Lake Road Kelowna British Columbia

Ş

Opportunity to sub-lease up to 30,710 SF. This property features +/- 28-foot clear ceiling height, 347/600V 3-phase power, a free-standing building designed to accommodate 53' semi-trucks and trailers, LED-lighting with occupancy motion sensors, 9 dock & 4-grade loading doors, Generous staff & visitor parking, HVAC with economizers & ceiling fans. The building is zoned for I2 - general industrial use, with direct access to Highway 97. Demising options are available from 10,000 SF up to 30,710 SF with immediate availability and a sub-lease term up to November 30, 2031. Please contact the listing agents for sub-lease rates. (id:6769)