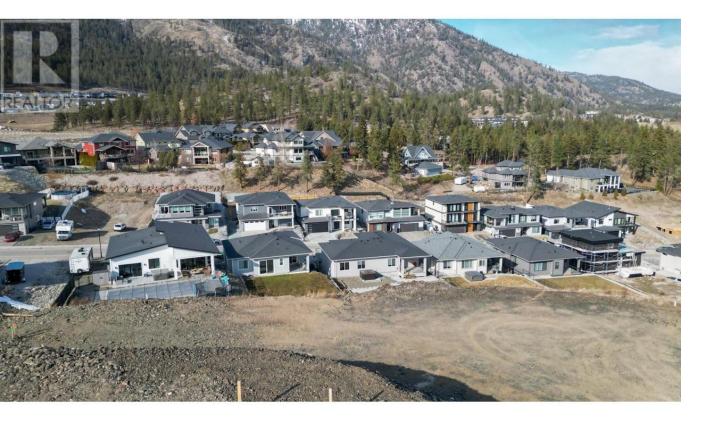

## 2500 Pinnacle Ridge Drive West Kelowna British Columbia

\$399,999

Spanning 0.29 acres, this prime parcel is tailor-made for a walkout plan, inviting you to craft your dream home while embracing breathtaking vistas of Shannon Lake and the picturesque Okanagan Valley. Discover the epitome of serene living at this exceptional lot nestled at the end of a cul-de-sac in Tallus Ridge's latest Phase. Nature enthusiasts will revel in the proximity to scenic walking trails and verdant parks, just a leisurely stroll away. Seamlessly integrated into its surroundings, this coveted locale offers effortless access to Shannon Lake Road, ensuring convenience without compromising on tranquility. Welcome home to a lifestyle of unparalleled beauty and convenience. (id:6769)