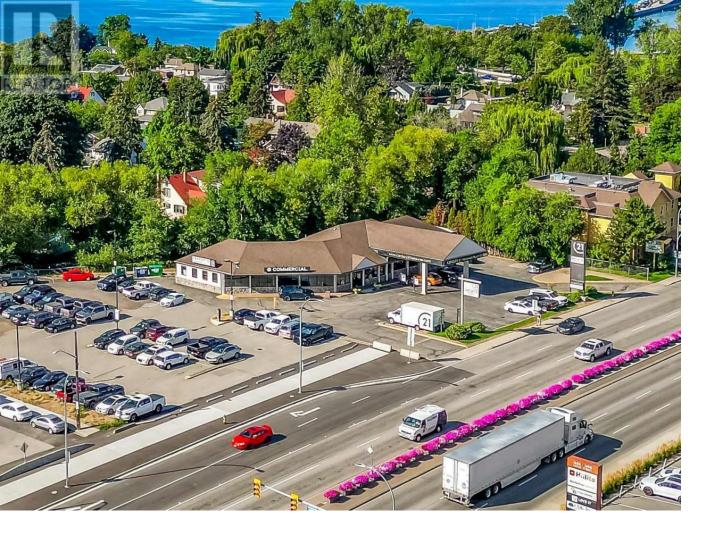

## 251 Harvey Avenue Kelowna British Columbia

\$5,998,000

ONE OF KIND INVESTMENT/DEVELOPMENT OPPORTUNITY IN THE HEART OF THE OKANAGAN VALLEY! Rarely offered with this substantial potential, 251 Harvey Ave is strategically located at the entrance of the City and is a central component to unlock the potential to create...."THE GATEWAY TO KELOWNA"! The property offers a well-maintained 6,000 sqft office building (C21 business NOT for sale) and sits on .55 acres. This prime lot will unlock the potential a large development statement piece situated in the heart of the Valley. Fronting the main corridor highway, this high exposure site is only steps to the vibrant downtown core with its trendy shops and dining, and of course, the jewel of the area - the famous Okanagan Lake. The City of Kelowna and zoning supports a multitude of development opportunities including a hotel, high end condos or rentals, or a mix of both with commercial components. The listed property, 251 Harvey Ave, sits smack dab in the center of this impressive spot and would offer a buyer an attractive leaseback of \$242,200 annually. As a standalone investment for future income/holding property, or part of this rare development opportunity - DO NOT LET THIS ONE PASS BY, THIS IS THE ONE! Please contact the listing agents for further information. (id:6769)