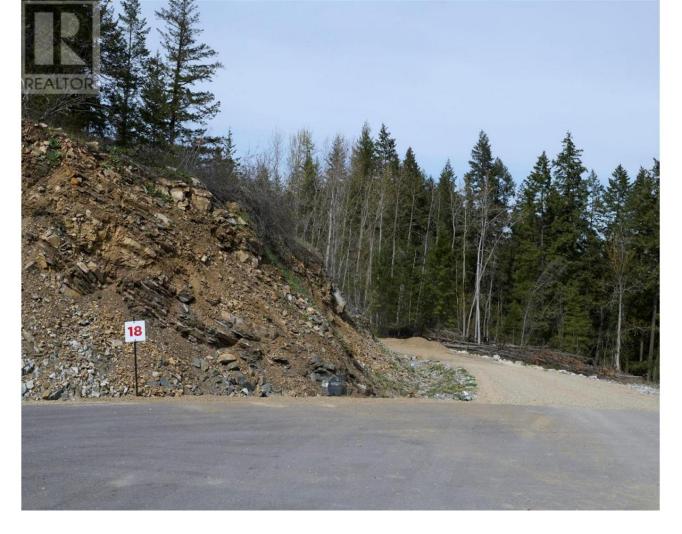

## 252 Crooked Pine Road Enderby British Columbia

\$314,900

Take advantage of this fabulous opportunity to build your dream home. Treed 2.5 acre view lot with driveway off cul-de-sac at end of Crooked Pine Road. Has well and driveway installed, septic approved. Fiber Optics coming soon. Area of new homes. Hwy 97A to Enderby, LEFT onto Knight Ave, RIGHT onto Salmon Arm Drive, follow all the way & go LEFT onto Gunter Ellison Road, follow & then slight RIGHT onto Twin Lakes Road then RIGHT onto Oxbow Place, follow that road into the development site. (id:6769)