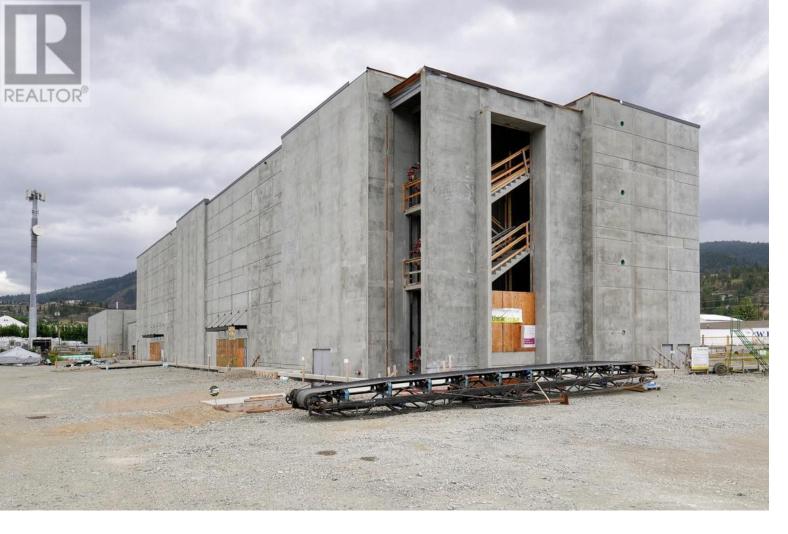

## 2530 Ross Road West Kelowna British Columbia

\$5,990,000

Unique offering. Approx. 47,000 sf concrete building on 4 floors, situated on one acre. Main floor approx. 17,000 sf, upper floors approx. 10,000 sf. All measurements to be verified. 63 parking stalls planned for site. The warehouse area has two grade-level doors with higher ceilings. The balance of the main floor and additional three floors are 8'6" clear. Larger service elevator designed for heavy pallets. Building is in need of finishing, as is yard. No windows in building. This property would suite a storage facility, wine storage, etc. All showings require 48 hours notice. (id:6769)