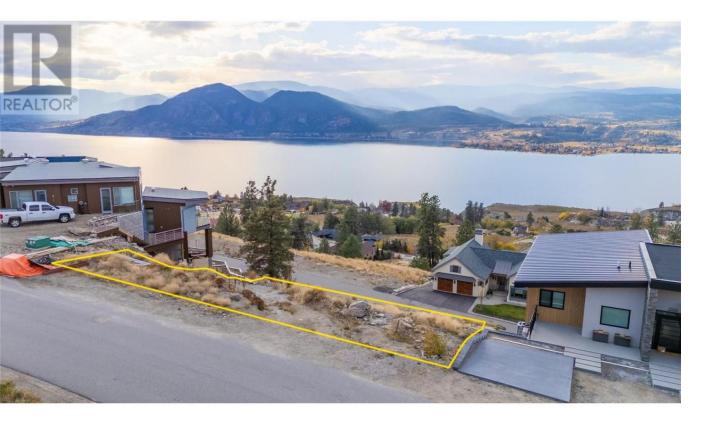

## 2557 KETTLE RIDGE Way Naramata British Columbia

\$349,000

Build your dream home in Kettle Ridge, right in the heart of the Naramata Bench. This west-facing lot offers incredible lake views and stunning sunsets. Fully serviced and ready to go, it comes with building schemes in place to protect your investment. With direct access to the Kettle Valley Trail, outdoor adventure is right at your doorstep. Just a short drive to Penticton, you're close to wineries, restaurants, and everything you need. All measurements are approximate. Don't miss this incredible opportunity to own a piece of the sought-after Naramata Bench! (id:6769)