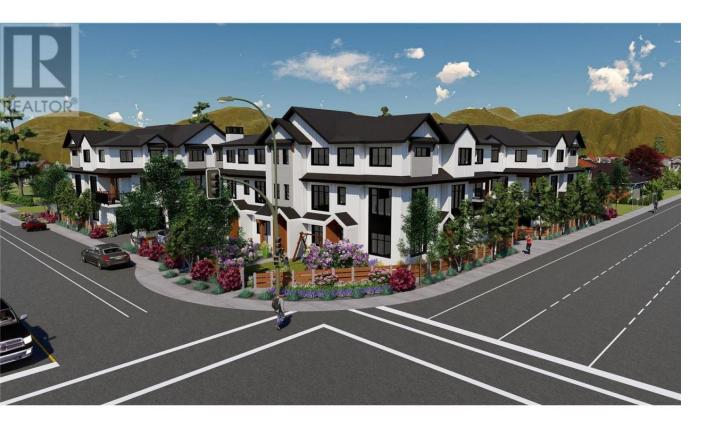

## 2560 Springfield Road Kelowna British Columbia

\$3,488,000

Prime land assembly opportunity on the corner of Springfield and Ziprick, directly across from Mission Creek Regional Park. Whether you're looking for a holding property, cash flow investment, or land to build on-this designated "Core Neighbourhood" parcel offers all the above. The land assembly is 0.651 acres (28,357 SF), & made up of two lots (2560 Springfield Rd & 685-675 Ziprick Rd) currently zoned MF1. City Council has been supportive of rezoning to MF2 (FAR 1 + 0.15 bonus) & Seller's have architectural plans for a 16-unit (approx. 1500 SF each) townhouse development. In the meantime, the landlords are collecting approximately \$11,052/month in rents = 132,624/yr (total). Gross cap rate = approx. 3.8. There are two bus stops within 80 m and the city has designated both Springfield & Ziprick as "Major Arterial" transportation networks with bike lane & infrastructure improvements on the horizon. Walking distance to Springvalley Elementary & Middle Schools, Costco, Orchard Park Mall, and across the road from 94 hectares of trails at Mission Creek Regional Park. Across Ziprick is City owned property set aside for public service utilities & additional green space. Located halfway between UBCO & the future downtown campus (less than 8 km to both), 10 km from YLW (international airport), & 50 minutes to world-class Big White Ski Resort. This is a comprehensive & rare offering, sure to catch the attention of any savvy investor. What are you waiting for!? (id:6769)