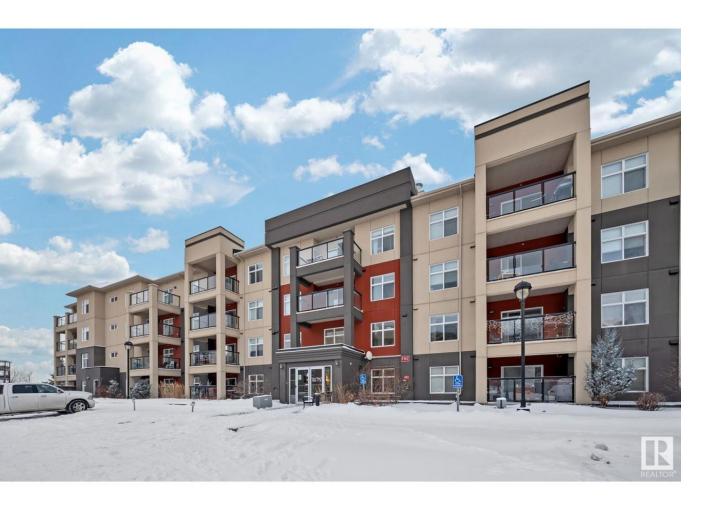

## Edmonton Alberta

\$214,900

PERFECTLY LOCATED 2 BED 2 BATH CONDO IN KING EDWARD PARK. This spacious 828 SQFT suite has everything you need and more, featuring an west facing balcony, in-suite laundry, a primary w/ a walkthrough closet & full ensuite, an open concept living room, dining area & white kitchen with granite counters, breakfast bar & a 2nd spacious bed & bath. The entire unit is drenched in natural light making it such an inviting space. The Urban Village Condo Building is all about the AMENITIES!! Right next door gives you access to the largest indoor salt water pool & whirlpool, infrared saunas, locker rooms with showers & a full gym. Take advantage of the social room with billiards, poker tables, TV's and room for those family gatherings. 2 titled parking stalls, 1 above ground right down the stairs and 1 underground w/ easy access to your unit. Close to countless amenities, public transportation, minutes away from Whyte Avenue, U of A, Downtown, Visitor parking and guest suite also available. Come see for yourself! (id:6769)