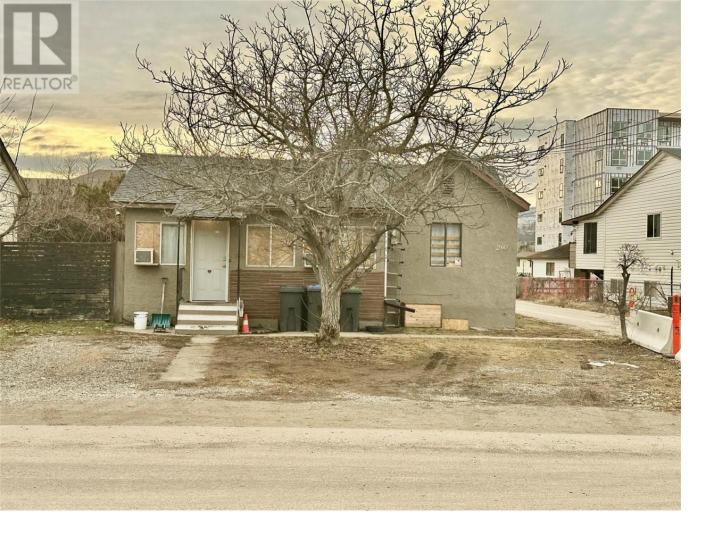

## 260 Asher Road Kelowna British Columbia

\$1,999,999

Extremely rare opportunity to acquire a prime land assembly in Kelowna's Rutland Urban Centre. This UC4 zoned property boasts an approved land designation with the potential to develop up to 132,313 SF of residential and commercial mixed-use density. Strategically positioned near Highway 33, the site offers unparalleled visibility and accessibility, just minutes from downtown Kelowna, shopping, dining, and major transit routes. The City of Kelowna OCP allows building up to 15 stories with bonus density. The combined lots (250+260+270+272 Asher Rd) offer a spacious 192' frontage x 168' depth, totalling approximately (.75 acres) 32,670 sq. ft.—a versatile canvas for visionary redevelopment. Zoned for mixed-use commercial and residential development, this site invites innovative concepts such as strata apartments, rental apartments, or a hotel. Capitalize on soaring demand in one of Kelowna's fastest-growing areas, where urban convenience meets community charm. Kelowna's urban intensification trends and infrastructure growth amplify this site's long-term value. Seize this once-in-a-lifetime chance to shape Rutland Urban Centre and unlock transformative potential. Don't wait—contact us today to explore this unmatched development gem. (id:6769)