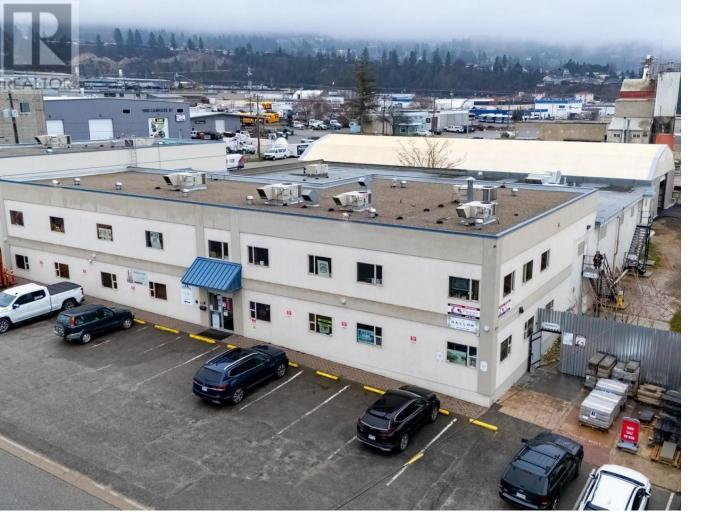

## 260 Okanagan Avenue Penticton British Columbia

\$3,650,000

Presenting a prime investment opportunity with a mixed-use industrial building offering approximately 33,784 square feet of space on a .678-acre lot, ideally located at the corner of Okanagan and Camrose Avenue in Penticton BC, just a few blocks from Main Street. This versatile property is currently utilized for self-storage, space rentals, and warehouse purposes, providing multiple revenue streams under one roof. The current tenant, who has already invested over \$1,174,000 in building improvements since 2021--including the installation of an elevator, upgraded electrical systems, fire suppression, accessible washrooms, and more--has expressed readiness to sign a long-term, 10-year triple net lease with an average cap rate of 6.75%. This setup offers a stable, hands-off income opportunity with minimal management responsibility, backed by a reliable, committed tenant. The proposed lease rate offers an attractive, competitive cap rate, making this property an excellent addition to any investment portfolio. (id:6769)