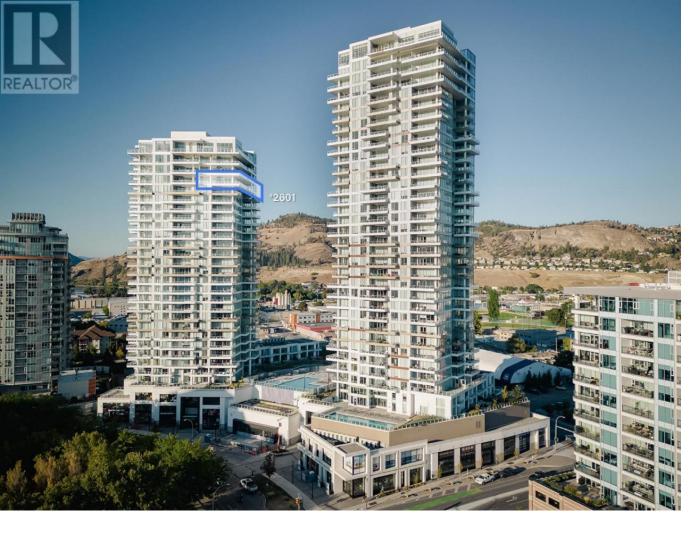

## 1181 Sunset Drive 2601 Kelowna British Columbia

\$2,790,000

Live in luxury. This over 2600+ sq. ft. sub-penthouse is situated within the prestigious ONE Water Street, a premier condo development in the heart of downtown Kelowna's vibrant waterfront community. From the 26th floor of the West Tower enjoy panoramic vistas of Okanagan Lake and the City of Kelowna. Every turn of this 3 bed and 2.5 bath home is adorned with upscale finishes. The gourmet kitchen is a chef's haven, offering top-of-the-line appliances including a Sub-Zero refrigerator and dual zoned wine cooler, Wolf cooktop and wall ovens. Step through the sliding glass doors to Indulge in the epitome of indoor-outdoor living on the over 800+ sq. ft. wrap-around patio. (id:6769)