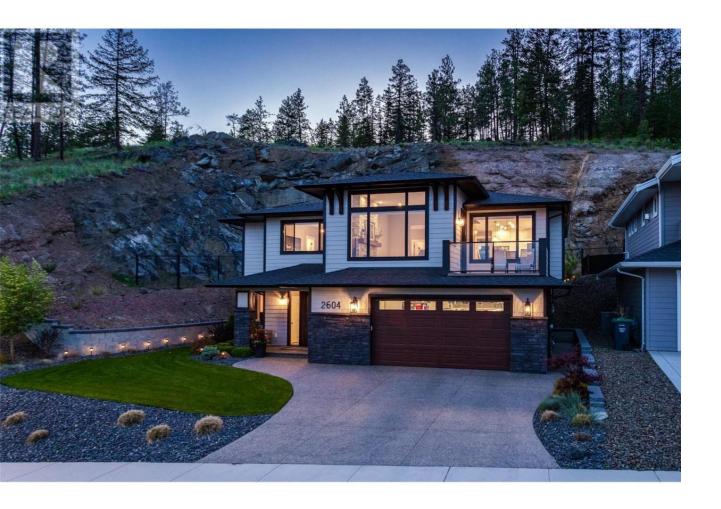

## 2604 Crown Crest Drive West Kelowna British Columbia

\$1,279,00C

Desirable Tallus Ridge home with captivating vineyard, lake and valley views, this home is sure to please. This almost new, custom built home is modern and classy with an open and welcoming floorplan. From the moment you enter the home you see pride of ownership with rich hickory flooring and quality finishes. The front entry opens to an inviting space for use as an office or bedroom. Leading up to the main floor you will find an open concept living plan with large windows to take advantage of the views. The chef's kitchen is an entertainers dream with quartz countertops, stainless steel appliances and loads of storage. Walk out to the covered and private patio in the back with green space and a captivating natural rock wall. Or, choose to relax and enjoy the morning sun from the front deck showcasing lake and valley views that you will never loose! The primary bedroom is your own personal oasis with large walk in closet and an ensuite featuring an oversized walk-in shower, quartz countertops and double sinks. You will appreciate the walk-in laundry room on the main floor with plenty of storage. The 2 bedroom legal suite on the ground floor has its own laundry and private entrance giving home owners and tenants complete privacy. Tallus Ridge is a fantastic neighbourhood in West Kelowna situated amongst hiking and biking trails, close to golf, restaraunts and schools. (id:6769)