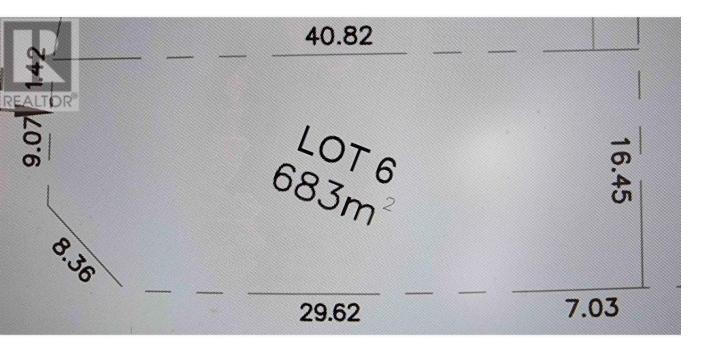

## 2610 PEBBLE Place Prince George British Columbia

\$210,000

Truly one of the nicest subdivisions in Prince George. Close to Edgewood Elementry School and the Nechako River. The central location makes it close to all amenities. (id:6769)