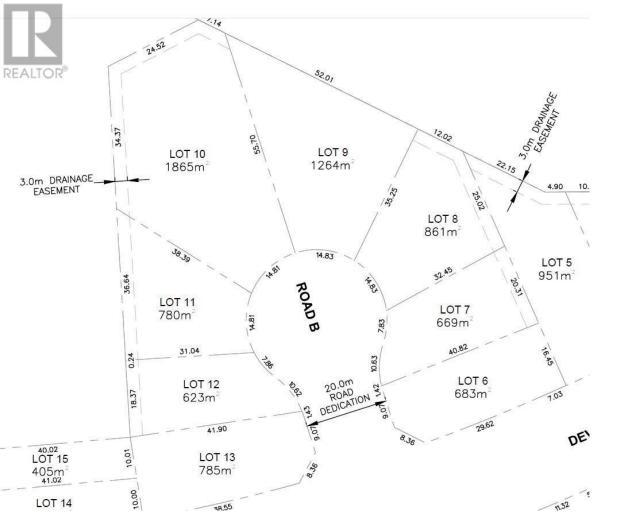

## 2620 PEBBLE Place Prince George British Columbia

Truly one of the nicest subdivisions in Prince George. Close to Edgewood Elementry School and the Nechako River. The central location makes it close to all amenities. (id:6769)