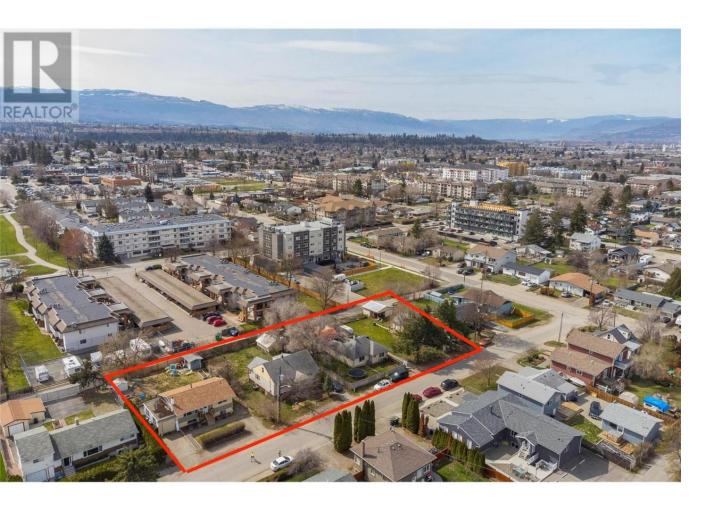

## 265 Ponto Road Kelowna British Columbia

\$975.000

LAND ASSEMBLY! DEVELOPMENT ALERT! FOUR DOORS! Zoned UC4 in up-and-coming Rutland's Urban Centre with possible permitted uses including townhouses, stacked townhouses, apartment housing - up to 6 stories. New to Rutland? Check out the website: https://www.ourrutland.ca Great potential, don't miss out on this opportunity! Perfect holding property. Easy access to Highway 33. Walking distance to Shopping plaza 33 and Centennial Park. Minutes to YMCA, schools, UBCO, and Airport. (id:6769)