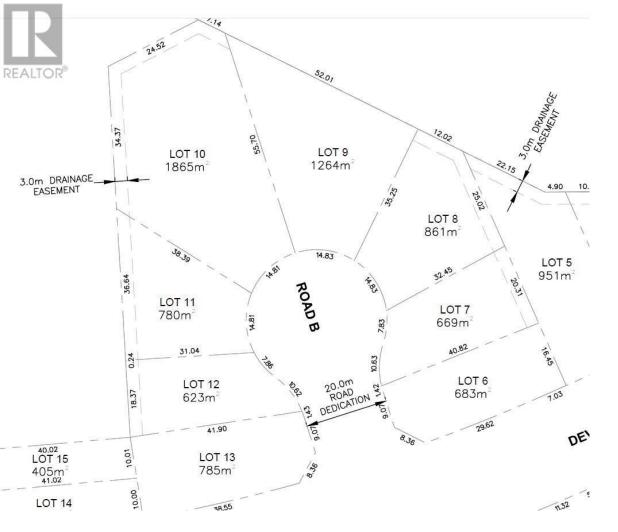

## 2658 PEBBLE Place Prince George British Columbia

\$235,000

Truly one of the nicest subdivisions in Prince George. Close to Edgewood Elementry School and the Nechako River. The central location makes it close to all amenities. (id:6769)