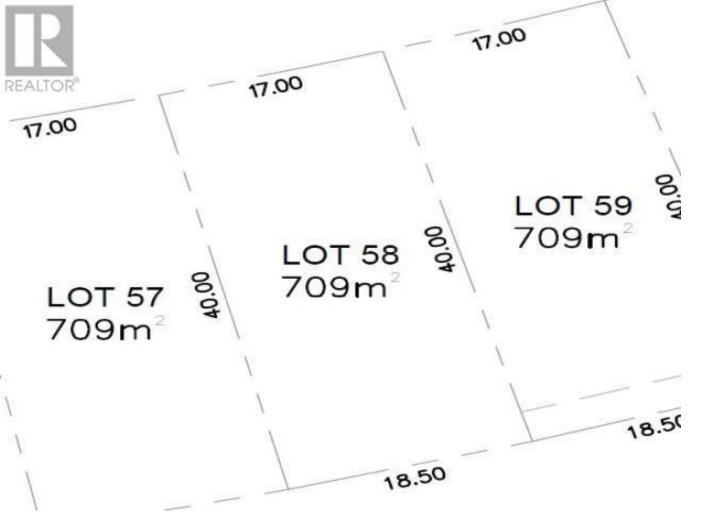

## 2665 PEBBLE CREEK Boulevard Prince George British Columbia

Truly one of the nicest subdivisions in Prince George. Close to Edgewood Elementry School and the Nechako River. The central location makes it close to all amenities. (id:6769)