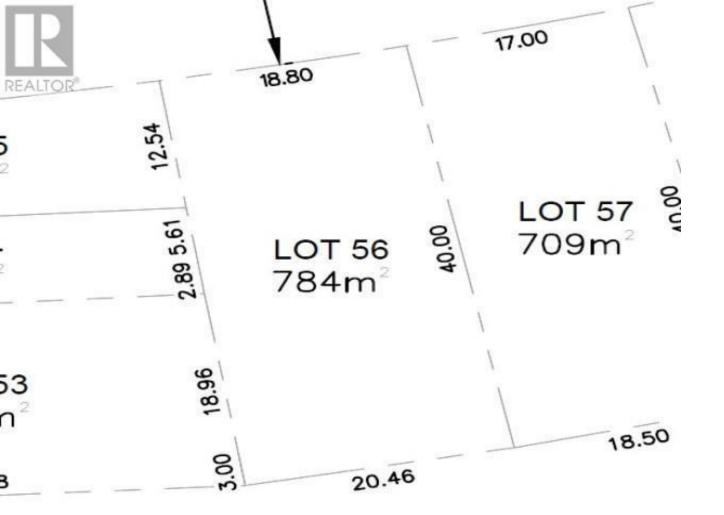

## 2693 PEBBLE CREEK Boulevard Prince George British Columbia

Truly one of the nicest subdivisions in Prince George. Close to Edgewood Elementry School and the Nechako River. The central location makes it close to all amenities. (id:6769)