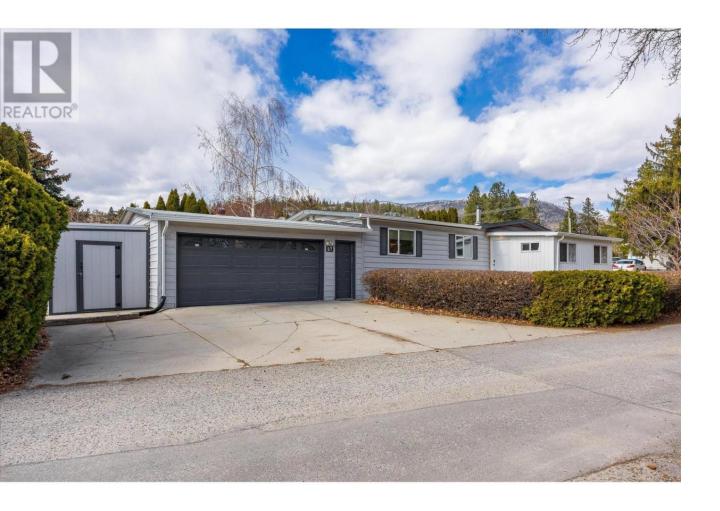

## 2001 97 Highway 27 West Kelowna British Columbia

\$394,900

Discover comfort and convenience in this beautifully updated 2-bedroom, 2-bathroom home in Berkley Estates, West Kelowna! Located on a quiet corner lot, it offers ample parking, including RV/boat space and a double garage for storage or hobbies. Inside, enjoy a bright living space, a modernized kitchen with updated countertops, and a spacious dining area. The primary suite features a 4-piece ensuite with a luxurious soaker tub and ample storage. Relax year-round in the sunroom, a perfect spot for morning coffee. The fenced backyard boasts raised garden beds and apricot and peach trees, creating a private retreat. Just minutes from shopping, amenities, and a short drive to Kelowna, this pet-friendly (with park approval), move-in-ready home is a must-see! (id:6769)