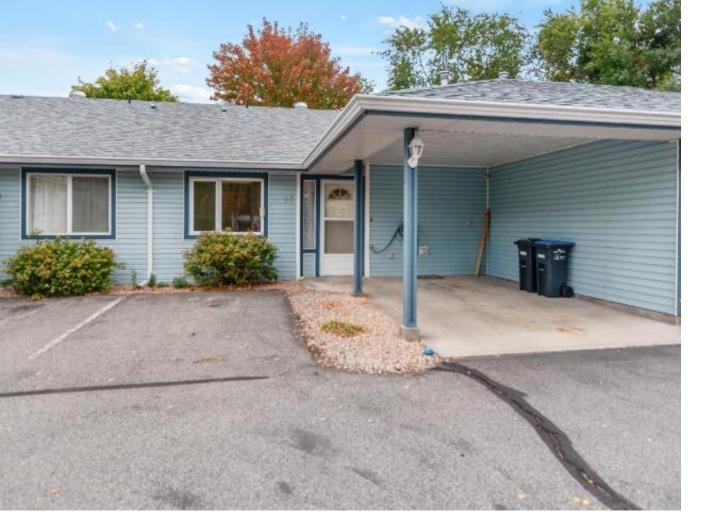

## 6446 MEADOWS DRIVE 27 Oliver BC \$269,000

Attention Retirees! One level 2 bedroom townhouse in Park Avenue Estates within walking distance to town, recreation, restaurants and amenities. Kitchen is open to living room with cozy gas fireplace and patio doors to backyard along hiking and biking trails. 2 parking spots right in front of this unit, low strata fees, 55+, no pets and limited rentals. Although this home is mostly original, it has been freshly painted and cleaned, ready for your personal touch. Immediate possession available.