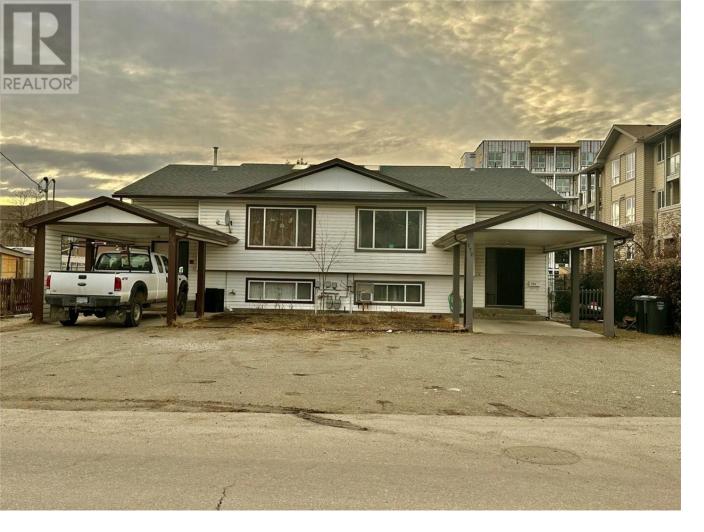

## 270 Asher Road Kelowna British Columbia

Extremely rare opportunity to acquire a prime land assembly in Kelowna's Rutland Urban Centre. This UC4 zoned property boasts an approved land designation with the potential to develop up to 132,313 SF of residential and commercial mixed-use density. Strategically positioned near Highway 33, the site offers unparalleled visibility and accessibility, just minutes from downtown Kelowna, shopping, dining, and major transit routes. The City of Kelowna OCP allows building up to 15 stories with bonus density. The combined lots (250+260+270+272 Asher Rd) offer a spacious 192' frontage x 168' depth, totalling approximately (.75 acres) 32,670 sq. ft.-a versatile canvas for visionary redevelopment. Zoned for mixed-use commercial and residential development, this site invites innovative concepts such as strata apartments , rental apartments, or a hotel. Capitalize on soaring demand in one of Kelowna's fastest-growing areas, where urban convenience meets community charm. Kelowna's urban intensification trends and infrastructure growth amplify this site's long-term value.Seize this once-in-a-lifetime chance to shape Rutland Urban Centre and unlock transformative potential. Don't wait--contact us today to explore this unmatched development gem. (id:6769)