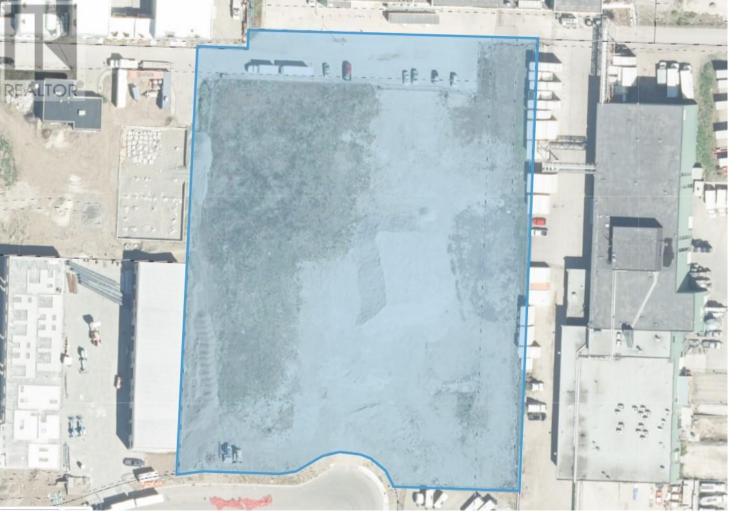

## 270 Hiram Walker Court Kelowna British Columbia

\$7,250,000

3.98-acre flat industrial parcel located in the hub of north Kelowna, in an area commonly referred to as the Hiram Walker Industrial Park. The property is situated at the end of a short cul de sac, providing easy and unobstructed access. All services at property line. Access from Hwy 97 is via the Beaver Lake Rd. interchange, with future access via Commonwealth Rd. The property is zoned I2 General Industrial, providing maximum allowable business uses for both owner/occupiers and developers. Detailed brochure available. (id:6769)