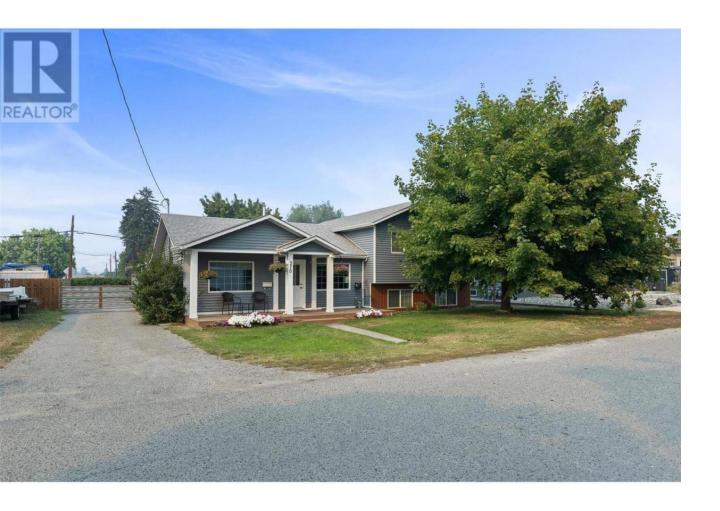

## 270 Ponto Road Kelowna British Columbia

\$1,350,000

Excellent development, investment or holding property. Potential land assembly of 3 lots for a total of 0.54 Acres 205.80 x 112.53 with great access from 3 roads (Ponto, Asher & McDonald) and a back laneway make for great development opportunities in Rutland's Urban Center UC4 zoning. This 0.18 acres 68.60 x 112.53 property with front and back lane access is zoned for up to 6 story development with 1.6 FAR with permitted uses including apartment style housing, townhomes and stacked townhouses, major child care center. This 4 bedroom, well maintained home comes with a detached 23 x 23 garage / shop, and fully fenced yard. Convenient location close to schools, parks and shopping. (id:6769)