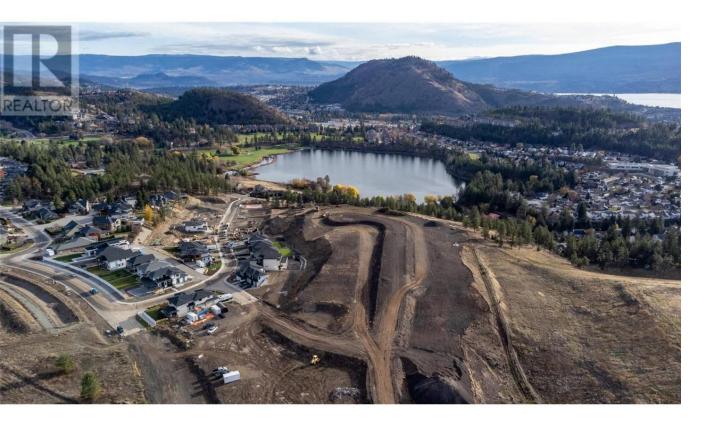

## 2703 Ridgemount Drive West Kelowna British Columbia

\$424,900

Find the ideal canvas for your dream home in Tallus Ridge's welcoming, family-oriented community. This spacious 0.27-acre lot is one of the last available, offering plenty of room to build. Enjoy the convenience of a prime location, with walking trails and parks just steps away, perfect for exploring the scenic surroundings. Easy access to Shannon Lake Road makes commuting a breeze, putting you close to schools, golf courses, and all the amenities you need. Seize the opportunity - make this lot yours today! (id:6769)