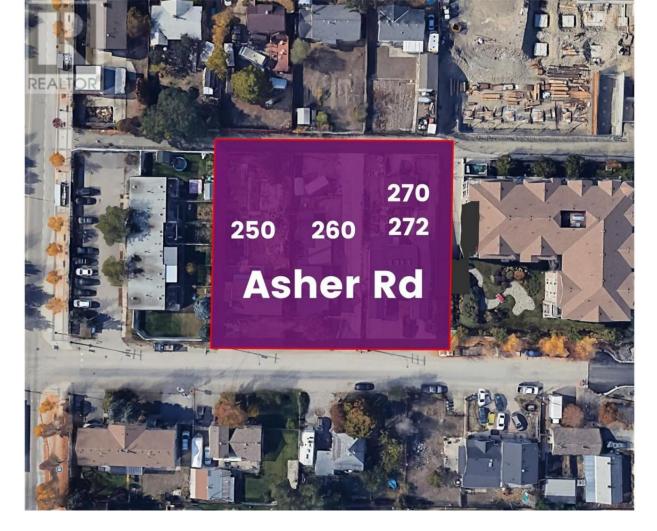

## 272 Asher Road Kelowna British Columbia \$1,999,999

Extremely rare opportunity to acquire a prime land assembly in Kelowna's Rutland Urban Centre. This UC4 zoned property boasts an approved land designation with the potential to develop up to 132,313 SF of residential and commercial mixed-use density. Strategically positioned near Highway 33, the site offers unparalleled visibility and accessibility, just minutes from downtown Kelowna, shopping, dining, and major transit routes. The City of Kelowna OCP allows building up to 15 stories with bonus density. The combined lots (250+260+270+272 Asher Rd) offer a spacious 192' frontage x 168' depth, totalling approximately (.75 acres) 32,670 sq. ft.--a versatile canvas for visionary redevelopment. Zoned for mixed-use commercial and residential development, this site invites innovative concepts such as strata apartments , rental apartments, or a hotel. Capitalize on soaring demand in one of Kelowna's fastest-growing areas, where urban convenience meets community charm. Kelowna's urban intensification trends and infrastructure growth amplify this site's long-term value.Seize this once-in-a-lifetime chance to shape Rutland Urban Centre and unlock transformative potential. Don't wait--contact us today to explore this unmatched development gem. (id:6769)