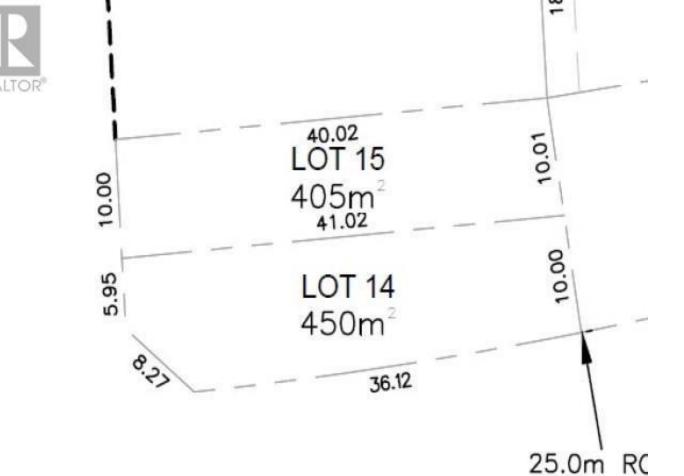

## 2720 MAGNOLIA Crescent Prince George British Columbia

Truly one of the nicest subdivisions in Prince George. Close to Edgewood Elementry School and the Nechako River. The central location makes it close to all amenities. (id:6769)