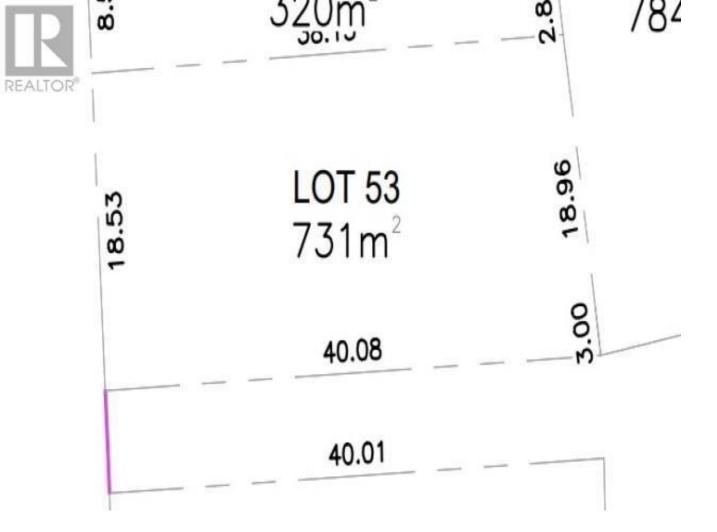

## 2723 EDGEWATER Crescent Prince George British Columbia

Truly one of the nicest subdivisions in Prince George. Close to Edgewood Elementry School and the Nechako River. The central location makes it close to all amenities. (id:6769)