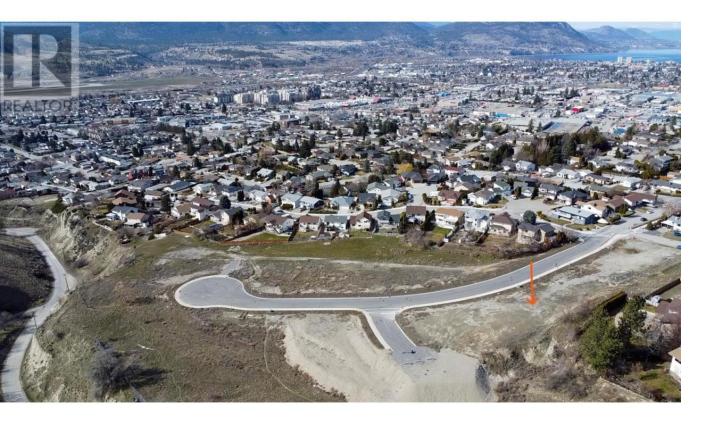

## 2730 Dartmouth Drive Penticton British Columbia

\$399,000

Welcome to 2730 Dartmouth Drive, where your dream home could become a reality on Lot 6! Nestled within a serene cul-de-sac, this level plot features minimal neighboring homes, picturesque surroundings, and captivating lake vistas. Its strategic location is second to none, with all amenities within reach and public transportation nearby for fuss-free commuting. Smooth, well-kept roads guarantee a tranquil and safe community, ideal for those yearning for a calm lifestyle. Education is at your doorstep, with Wiltse Elementary and Princess Margaret Secondary School nearby. Outdoor adventure seekers will rejoice with Skaha Bluffs North parking just a 3-minute drive away, inviting residents and visitors to enjoy hiking and climbing activities. Leave behind the fast-paced life of downtown Penticton and immerse yourself in the awe-inspiring views of the mountains and the lake. Please bring your favorite builder or let us suggest one to lighten your load. Don't let this precious opportunity slip away, with its unbeatable location and stunning vistas. Start building the home of your dreams today! (id:6769)