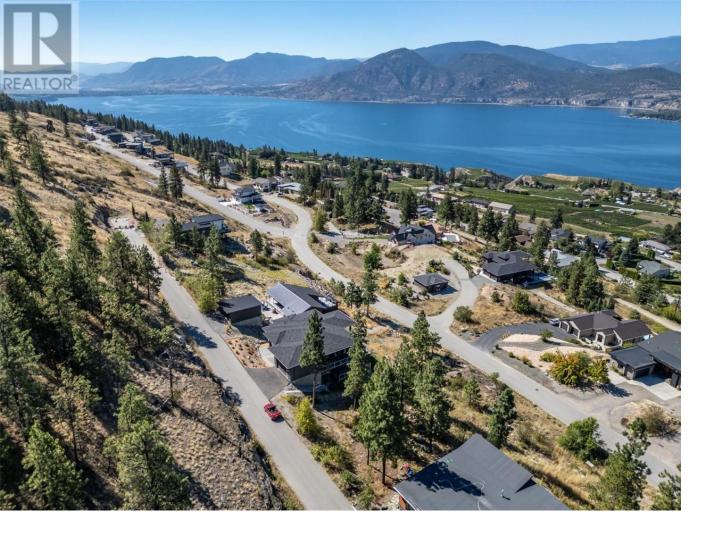

## 2730 Workman Place Naramata British Columbia

\$345,000

LAKE & MOUNTAIN VIEW LOT! Build your dream home in Naramata on .36 acre located within the Kettle Ridge Lakeview Estates, which is surrounded by million dollar homes! This lot provides stunning views of Okanagan Lake, mountains, and glorious sunsets. Located near the end of a no thru road for optimal tranquility and nature at your back door. This is a sought after neighborhood on the Naramata bench, which is near wineries, beaches, trails, parks, and recreational outdoor activities to enjoy near Chute Lake Road. Services at the lot line. All measurements are approximate only. Buyer to verify if important. (id:6769)