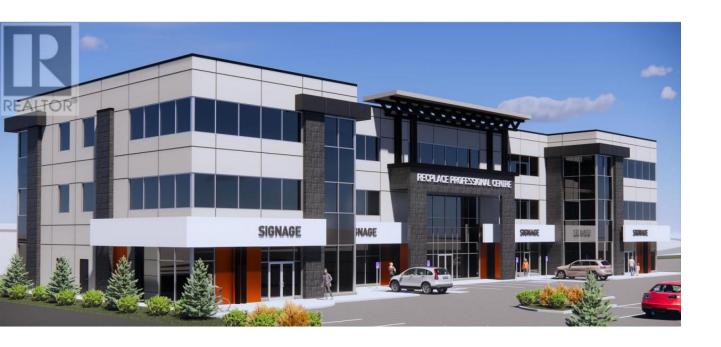

## 2740 RECPLACE Drive Prince George British Columbia

\$38

Welcome to the ground floor opportunity of Prince George's newest commercial complex. This incredible building will be beginning construction imminently. With 13200 sq ft per floor and 114 parking spots there will be plenty of room for the largest of medical offices and commercial tenants. Located in Recplace beside the existing Montana's Restaurant and in the same immediate area as Treasure Cove Casino, Costco, Real Canadian Superstore, Pine Centre Mall, Prince George Golf and Curling Club, Multiplace chain restaurants, large hotels and many of the city's car dealerships. Located on the highest traffic highway in Northern BC. (id:6769)