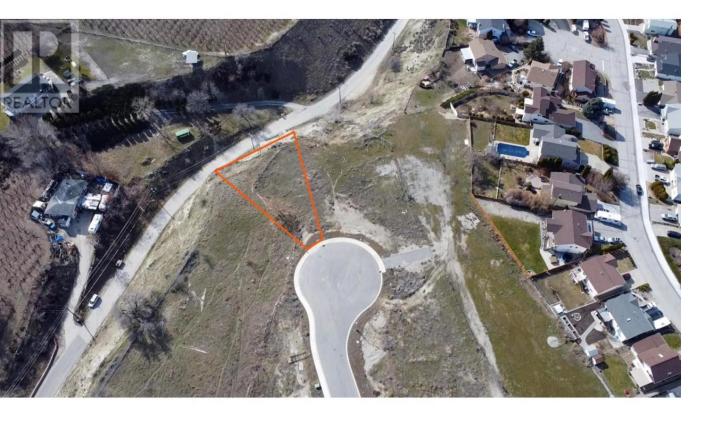

## 2758 Dartmouth Drive Penticton British Columbia

\$499,000

2758 Dartmouth Drive - Lot 19 is a remarkable property perfectly suited for those who are seeking a peaceful retreat with limited neighbors, a picturesque landscape, stunning lake views, and easy accessibility. The unbeatable location of this property, situated on a flat lot, allows for the seamless construction of your dream home. This lovely lot is located in a cul-de-sac, ensuring a tranquil and secure neighborhood. The well-maintained roads and nearby public transportation make traveling convenient. The property is close to many schools, including Wiltse Elementary and Princess Margaret Secondary School. For outdoor enthusiasts, Skaha Bluffs North parking is just a three-minute drive away- perfect for hiking and climbing. You'll be able to escape the hustle and bustle of downtown, yet still be close to all of Penticton's amenities. The mountain views add an extra touch of beauty to the already breathtaking view of the lake. Whether you bring your builder or let us recommend one, we're here to take the weight off your shoulders. This lot is a true gem, offering a prime location, picturesque lake view, and easy access to amenities. Don't miss out on the opportunity to build your dream home today! (id:6769)