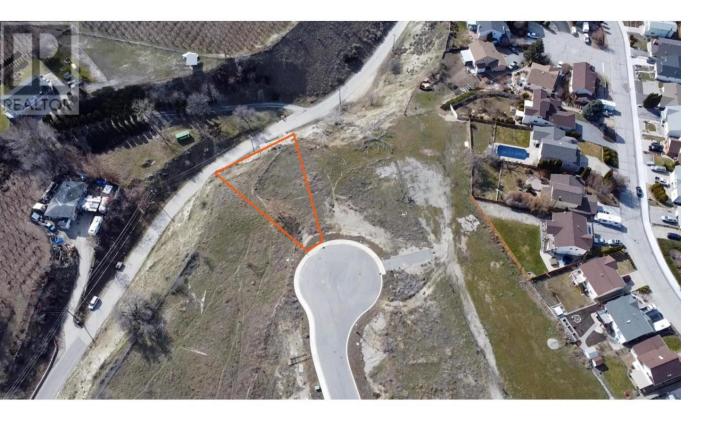

## 2758 Dartmouth Drive Penticton British Columbia

\$499,000

Lot 19 is a remarkable property perfectly suited for those who are seeking a peaceful retreat with limited neighbors, a picturesque landscape, stunning lake views, and easy accessibility. The unbeatable location of this property, situated on a flat lot, allows for the seamless construction of your dream home. This lovely lot is located in a cul-de-sac, ensuring a tranquil and secure neighborhood. The well-maintained roads and nearby public transportation make traveling convenient. The property is close to many schools, including Wiltse Elementary and Princess Margaret Secondary School. For outdoor enthusiasts, Skaha Bluffs North parking is just a three-minute drive away- perfect for hiking and climbing. You'll be able to escape the hustle and bustle of downtown, yet still be close to all of Penticton's amenities. The mountain views add an extra touch of beauty to the already breathtaking view of the lake. Whether you bring your builder or let us recommend one, we're here to take the weight off your shoulders. This lot is a true gem, offering a prime location, picturesque lake view, and easy access to amenities. Don't miss out on the opportunity to build your dream home today! (id:6769)