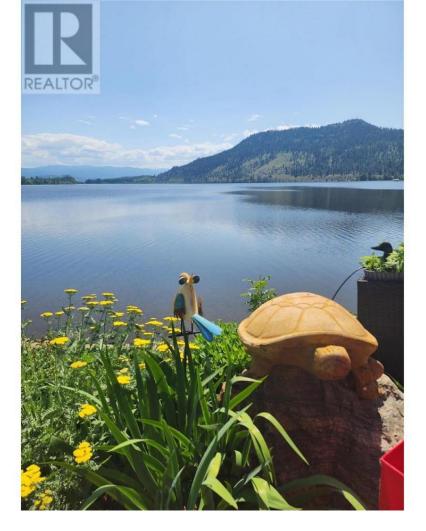

## 415 Commonwealth Rd. Road 277 Kelowna British Columbia

LAKEFRONT Park Model designated site, approx. 3078 sq ft with 50amp service, must see the back yard oasis, everything new and revamped for entertaining, gorgeous outdoor kitchen on a new deck and privacy fencing, beautiful new Gazebo on another new deck looking out onto the lake, grab your canoe and head onto the Lake. INCLUDED: outdoor kitchen, Gazebo, golf cart, 2 sheds, 2 kayaks. paddle boat and all Patio Furniture. Park your Rig and enjoy! Lease until 2035 with an option to purchase an extension to 2046.No pad rent. No Strata Fee. No Park Approval. No Property Transfer Tax in this resort style living, indoor/outdoor pools, Golf, community center. 2 Pets allowed, no size restriction. VIEWING WITH APPOINTMENT ONLY (id:6769)