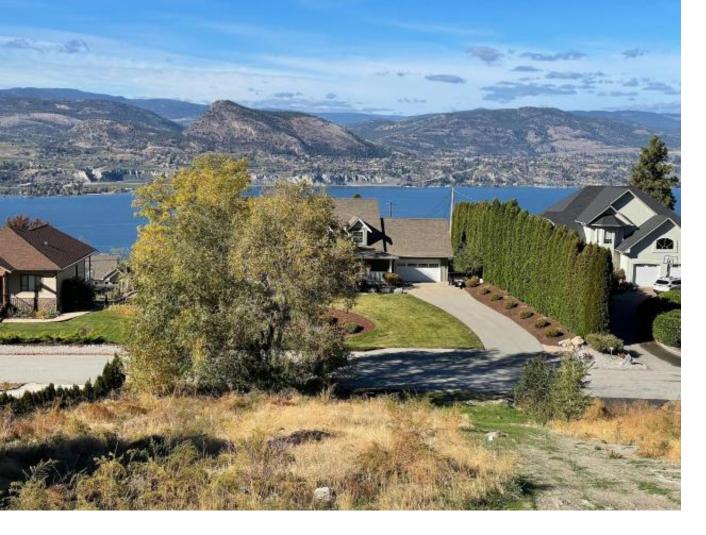

## 2770 WINIFRED ROAD Naramata BC

\$399.000

Buy now and start planning your future home in South Okanagan. This .49 acre lake view parcel lends itself to a variety of building styles. Incredible views of the lake and directly across from Giants Head Mountain in the distance. Backing onto the Kettle Valley Rail Trail and close to the village of Naramata. Only a 10 min drive to Penticton for all of your amenities and shopping needs. Power, water, gas and phone services at the lot line. Become part of the neighborhood and start living the dream of the Okanagan lifestyle filled with wineries, golf courses, hiking trails, water sports, and more!