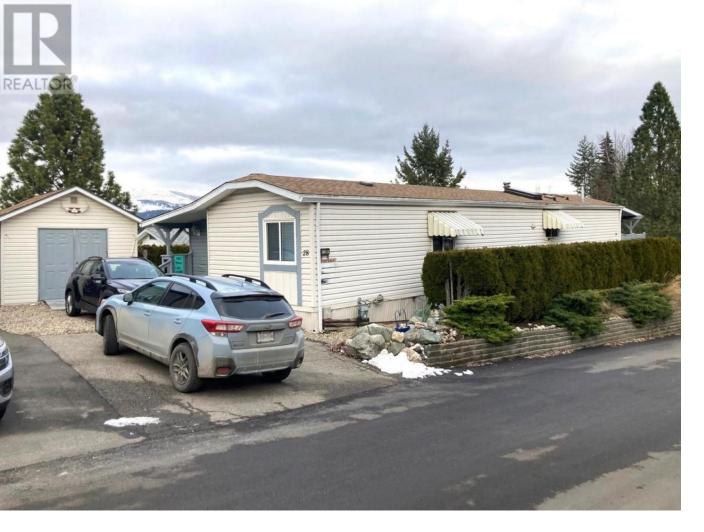

## 1420 Trans Canada Highway 28 Sorrento British Columbia

\$199,000

A comfortable central living area with a bedroom & bathroom on either end, this 2 bed, 2 bath home is well suited for any age. If you only need one bedroom the oversized second bedroom would make a nice hobby room or space for those that work from home. The enclosed nicely finished mud room is spacious enough for guests to enter and still offer plenty of space for extras such as your freezer. Low maintenance yard, wrap around covered deck with a peak a boo view and a 12 x 16 insulated workshop with power and a ceiling access to attic, great place to tuck away some seasonal items. This 55+ park is only a minutes drive to town amenities. (id:6769)