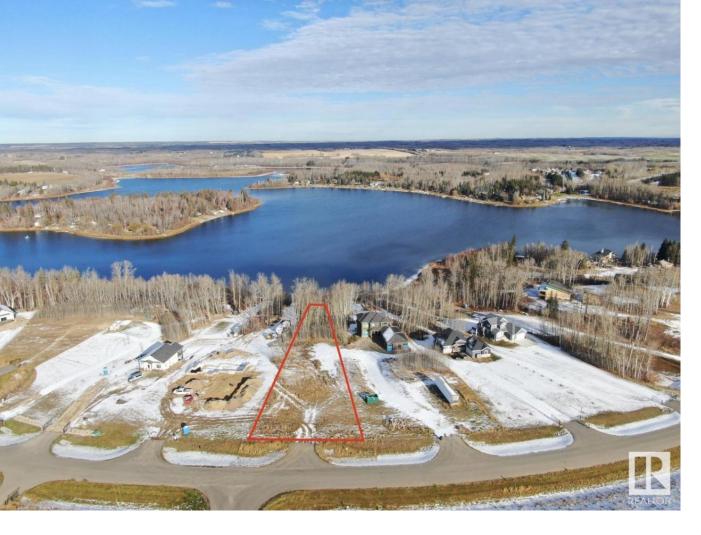

## Rural Parkland County Alberta

\$375,000

Do You Dream of Making Memories with Your Family at Your Own Lakefront Getaway? This beautiful, waterfront lake lot in WEST Point Estates is ready for you to build your dream home away from home! This 1.11 acre lot that gently slopes towards the lake has trees for privacy and a cleared building site. All water sports are welcome at Jackfish Lake, and there are great reviews from fishermen. Just 40 minutes from Edmonton, and 15 from Spruce Grove and Stony Plain, enjoy a quick ride all on pavement to your waterfront retreat. With gas and power running to the property line, all you have to do is pick your builder and see your familys dreams come to life. (id:6769)