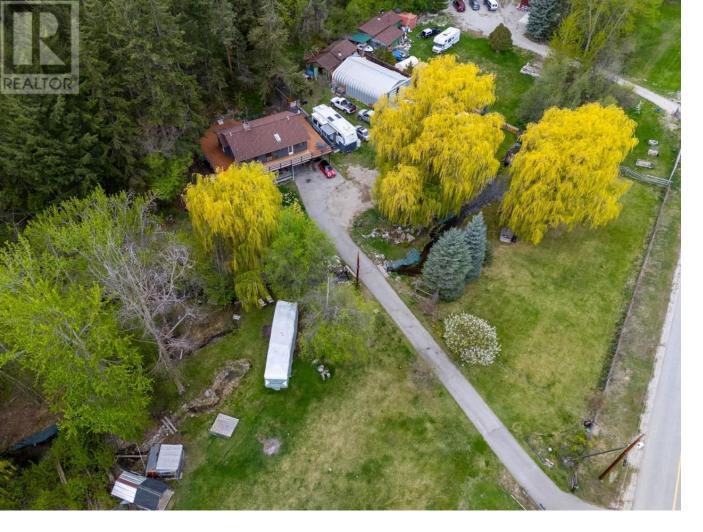

## 28000 GARNET VALLEY Road Summerland British Columbia

\$998,000

Discover tranquility on this stunning acreage located in Summerland, BC, with 5 acres to enjoy raising and growing your own food, with irrigation rights to the property. Enjoy the scenic hill side trails around the property, a charming creek that runs through the property is called Eneas Creek, a cozy well maintained 3 bedroom, 2 bathroom home with large wrap around deck, new wood stove on the lower level, upper level has a propane fireplace in the living room, ample parking for all your vehicles and recreational toys. A plus is new zoning regulations allows for a 2nd residence on the property. Hookup in place for a hot tub exterior ground level, one shed of many on the property has been insulated with power of 30 amps. Attention to all mechanics! This property includes a large, powered Quonset perfect for working on your vehicles. (id:6769)