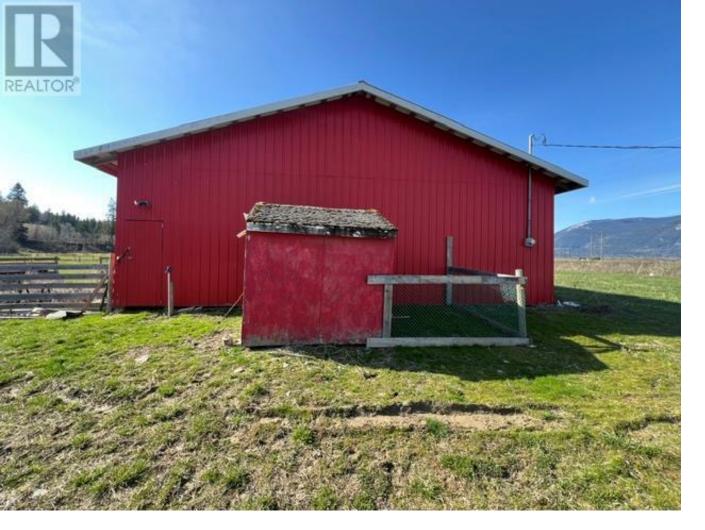

## 2802 LOWER WYNNDEL Road Wynndel British Columbia

\$399,900

6.88 Acres - 1 Km. from Creston . Build your Kootenay Dream here! Rarely does an undeveloped acreage this close to Creston come on the market !!! The possibilities seem endless with 6.88 lush acres of level cultivated land , graced with sweeping panoramic mountain views , located only 1.5 km from all the conveniences of town. A well made 59'x39' Shed/Barn clad with Metal and Metal Roof. Complete with Water, power, another 28'x20' outbuilding , add tremendous value to those who have been longing to have their own hobby farm or horse ranch. All that remains is deciding which picturesque spot you'd like to build your home or place a Modular , Mobile or RV ! Acreages like this one are few and far between . (id:6769)