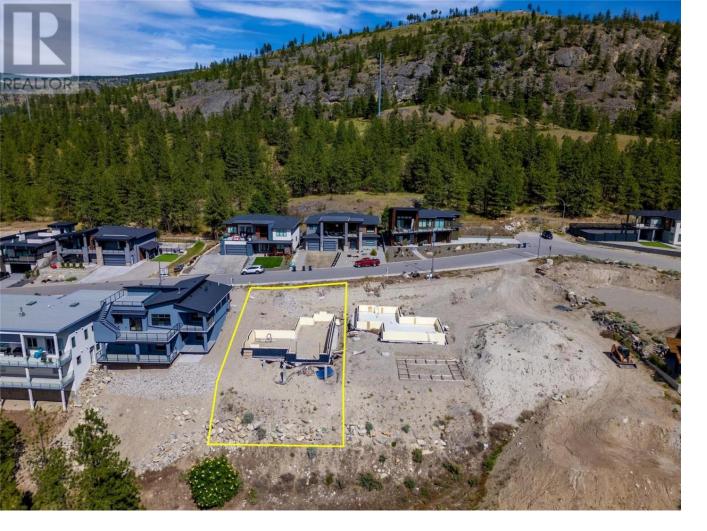

## 2807 Hawthorn Drive Penticton British Columbia

Amazing Lakeview lot for sale on the east side of the valley. This lot is located in the highly desirable Wiltse neighborhood with Wiltse Elementary nearby. The lot is set up for a rancher with a walk-out basement. The views are 180 degrees of both Skaha and Okanagan lakes. Bring your own builder to start your dream home today. The property is 5 minutes drive to Cherry Lane mall, amenities plus there are great walking and hiking trails in the area. The lot is 60 ft wide and 123.46 ft deep. There is the foundation in place for a 2600sq ft home. The home was set up for a main floor of 1360sqft with a 1360 sqft walk out basement. All house plans are available if a buyer wants them. Don't miss out call for more info. (id:6769)