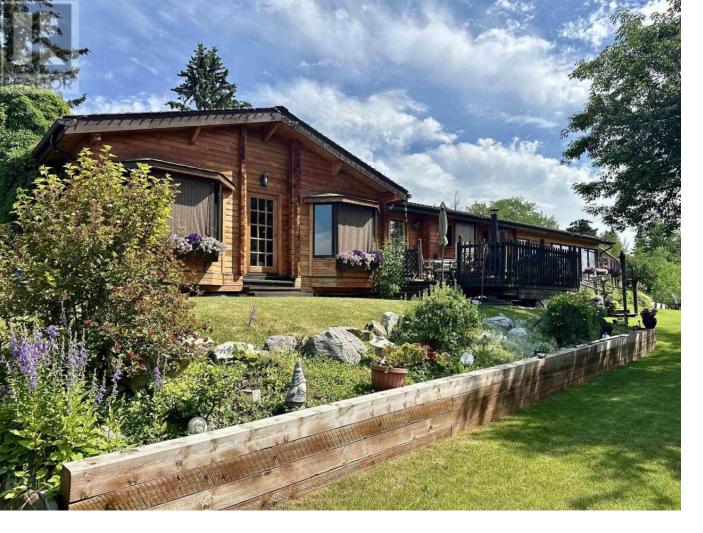

## 282 NORTHSIDE Road Vanderhoof British Columbia

\$779,000

Pan abode western red cedar home on 1.2 acres with a view of the Nechako River located close to the hospital and medical clinic, and walking distance to downtown. This home was built for entertaining with a large entryway and a true open concept from the spacious kitchen through to the expansive living room. The 21X32 closed in carport offers a lovely outdoor living space and breezeway, patio doors, and plenty of room for parking vehicles too. The yard is beautifully landscaped with an 8X32 greenhouse off the carport, raised garden beds, sundeck, garden shed, wood shed, dog run, and a 24X40 shop with a barn area below it. The basement has a separate in-law suite/mortgage helper and there is even an RV site with full hook-ups and it's own separate yard area off to the edge of the property. (id:6769)