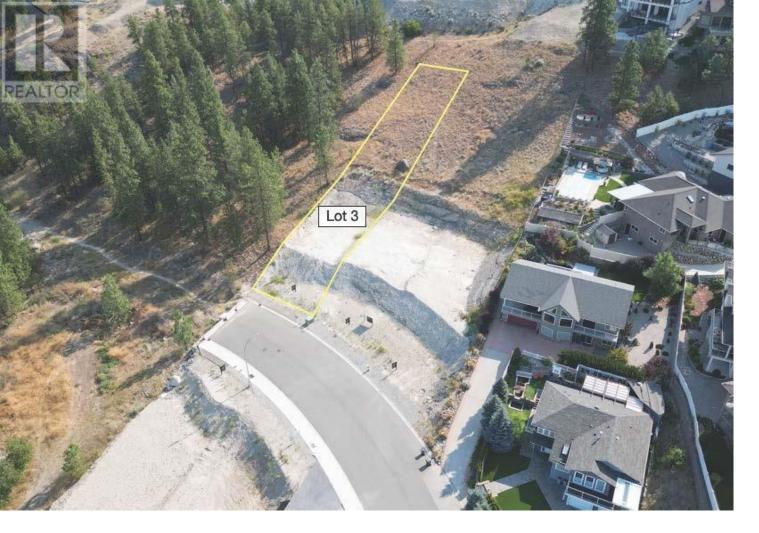

## 2820 EVERGREEN Drive Penticton British Columbia

\$299,900

This .27-acre (11,625 sq. ft.) lot offers unbeatable value and breathtaking panoramic views of the valley, city, and lake. Nestled in a quiet location near Wiltse hiking trails and Elementary School, this lot provides the perfect balance of convenience and serenity. For your convenience, Beaux Homes has designed a stunning custom home that perfectly suits this lot, as well as the two neighboring lots also available for sale. The building pad and driveway have been pre-engineered and approved by the City of Penticton, with all services conveniently located at the lot line. You can bring your own builder or let us connect you with a trusted, quality builder to bring your vision to life. This is your chance to create a home that truly reflects your style and needs, all at the best price in town! Don't miss out—contact us today for more details! (id:6769)