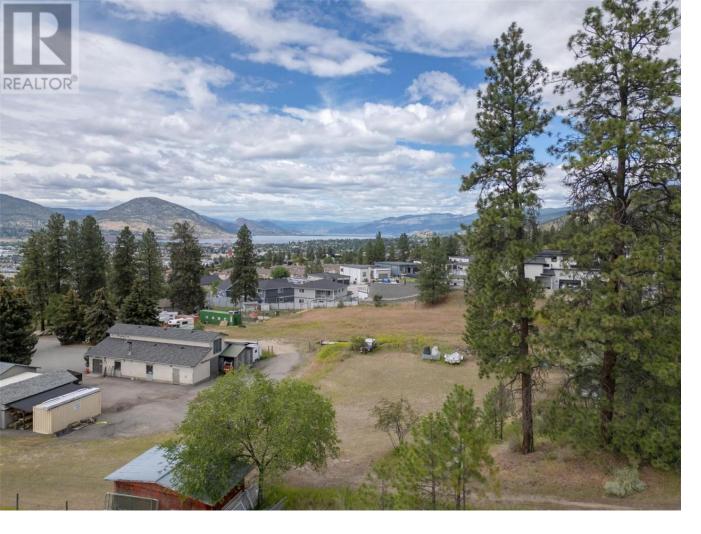

## 2831 Evergreen Drive Penticton British Columbia

\$374,900

Located in the desirable Wiltse area of Penticton, this building lot is ready to go! With an east to west exposure and STUNNING sunset views in addition to views of the City, the mountains and Okanagan Lake. This lot is fully serviced including City water, municipal sewer, power and natural gas. The seller has bought and paid for custom designed plans that they are prepared to include in the sale of this lot. Plans offered with sale include a level entry rancher with complete main level living and a walk out basement, 3 bedrooms with 2.5 bathrooms and of course a fabulous covered deck space on the upper and lower floors. Make this your next forever home! (id:6769)