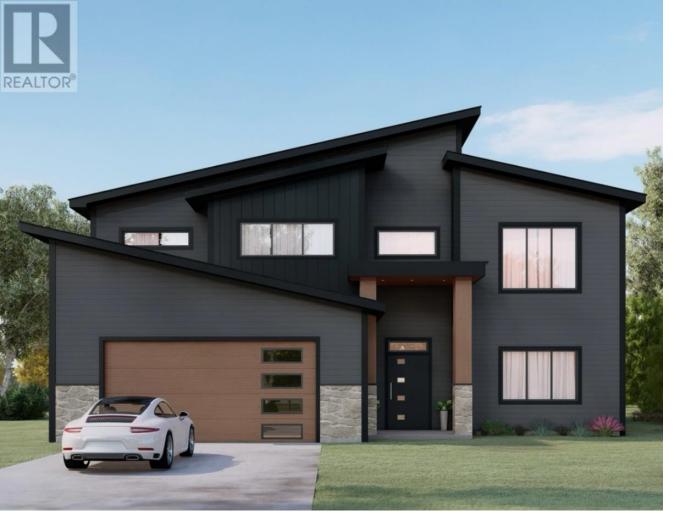

## 2838 EDGEWATER Crescent Prince George British Columbia

2815 Edgewater Crescent is a beautifully crafted Westcoast contemporary home located in The Banks Subdivision, one of Prince George's most sought-after neighbourhoods. Designed with modern family living in mind, it boasts a bright, open-concept layout, luxurious finishes, and exceptional attention to detail throughout. The main living area is filled with natural light, creating a warm and inviting atmosphere. This home also features a 1-bedroom basement suite--ideal for added income, guests, or multigenerational living--as well as rare RV parking with backyard access. Just steps from the river, scenic trails, and Edgewater Elementary, and only minutes from downtown, this home offers the perfect blend of style, comfort, and convenience. (id:6769)