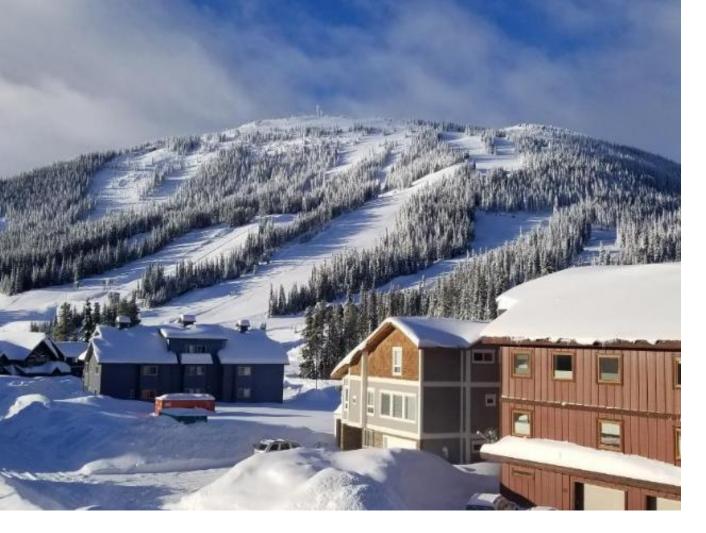

## 284 CLEARVIEW ROAD Penticton BC \$249,000

Apex Mountain resort!! Come and build your dream chalet or duplex on this .11 acre sized Duplex zoned lot just minutes walk to all the Villages amenities including downhill skiing, snowshoe trails, cross country, skating loop, ice hockey rink, and popular shops and restaurants. Clearview road is a quiet and private area with no thru road making this perfect for ski families. All services to the lot line and water license are already secured. Call LS for more info. Vendor financing may be an option.