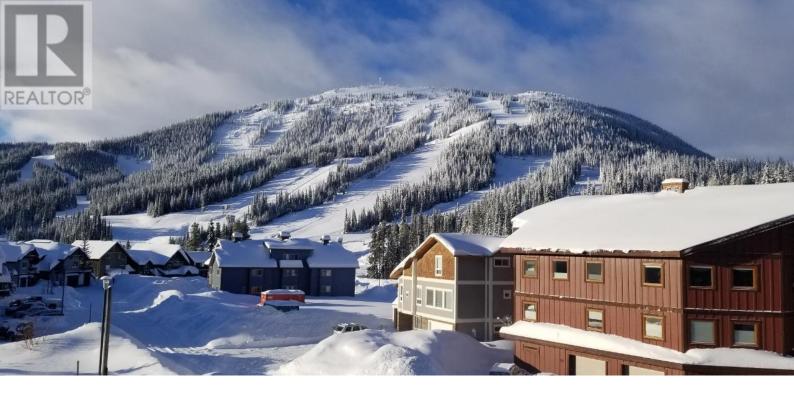

## 284 Clearview Road Apex Mountain British Columbia

\$225.000

Apex Mountain resort!! Best priced lot at the Hill! Come and build your dream chalet or duplex on this .11 acre sized Duplex zoned lot just minutes walk to all the Villages amenities including downhill skiing, snowshoe trails, cross country, skating loop, ice hockey rink, and popular shops and restaurants. Clearview road is a quiet and private area with no thru road making this perfect for ski families. Great community feel being situated in cul de sac area, bare land strata subdivision with very low yearly fee. All services to lot line. Previous Building plans available upon request. Call LS for more info. (id:6769)