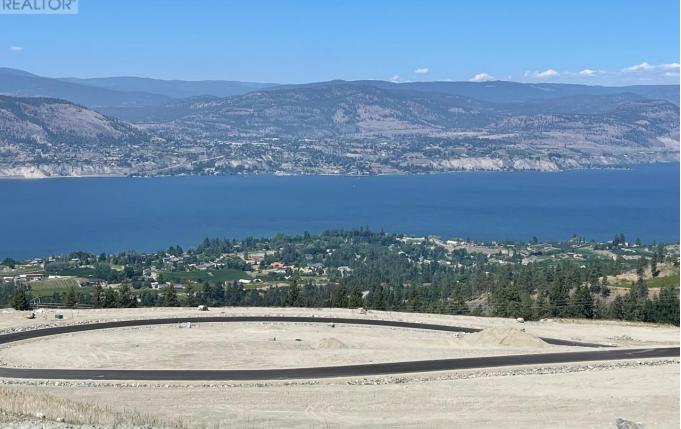

## 285 Benchlands Drive Naramata British Columbia

\$579,900

Construction has begun! Build your ideal retreat in the new and upcoming community of Vista Naramata, just a 15-minute drive from Penticton. This stunning location offers the perfect balance--peaceful, scenic living surrounded by vineyards, orchards, and hiking trails, while still being close to the conveniences of city life. Enjoy easy access to the Penticton airport, hospital, and essential amenities, making commuting effortless while you embrace the serenity of this lakeside paradise. Just over a hour drive to Kelowna. Carriage home? Build one first if you prefer. Craft your ideal design and choose your preferred builder. Not sure where to start? We can help. Only 15 Developer lots remain. Contact us today to learn more about securing your lakeview property in Naramata! All measurements are approximate. (id:6769)