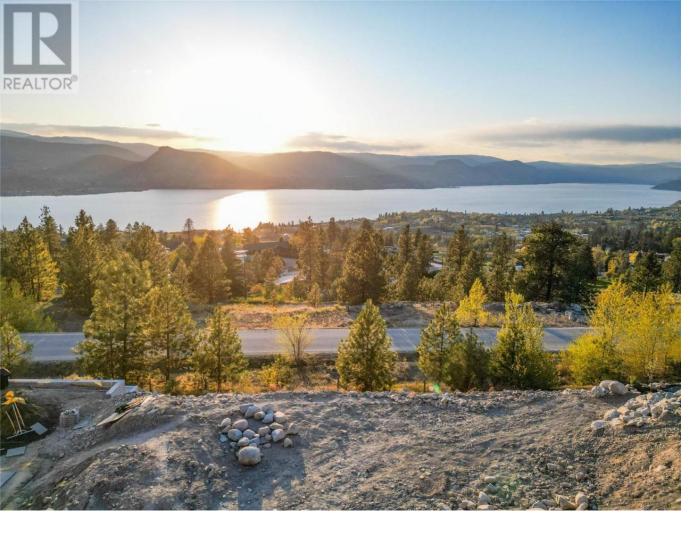

## 2855 OUTLOOK Way Other Naramata British Columbia

\$365,000

Elevate your lifestyle at Outlook Naramata Benchlands with this exceptional building lot boasting panoramic views of Okanagan Lake & Valley. This quarter acre of land is one of the easiest lots to work with and build your dream home on as it is Partially Excavated, which translates into MASSIVE SAVING. 80 x 131 FT wide lot offers endless possibilities to embrace the picturesque surroundings. Take advantage of all the essential utilities services(including sewage) at the lot line, and with the property being adjacent to the KVR Trail, enjoy seamless access to hiking, biking, and world-class wineries. Benefit from the nearby Naramata Village amenities, stunning beaches, large parks, and an elementary school. Plus, NO GST and NO TIME restriction to start building. (id:6769)