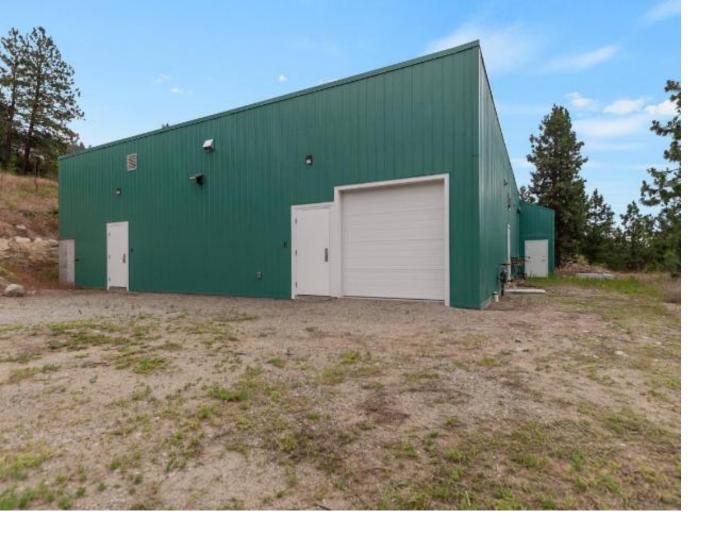

## 2860-2864 ARAWANA ROAD Naramata BC

\$3,499,000

A brand new 6500 square ft. warehouse/farm building (built to EuGMP) standards plus 2 homes and 3 acres in grapes are included in this 10 acre view property. The exterior of the warehouse is 100% complete and owner is currently proceeding with interior development of foyer, kitchen, washrooms, shower and change room, vertical grow rooms, and shipping receiving area to be up and running by the end of this year. Finishes include PVC wall and ceiling panels, steel door frames, gas fired instant hot water heater installed, building is wired for access control, cameras and fire system. Working alarm and network system, single phase electric with 3 phase rough-in conduit and transformer pad. Potential income from indoor farming of vertical micro greens, existing vineyard, vacation rental from 2 homes, or convert to 5 agritourism units. Current appraisal on file for 4.1M. Listing package available.