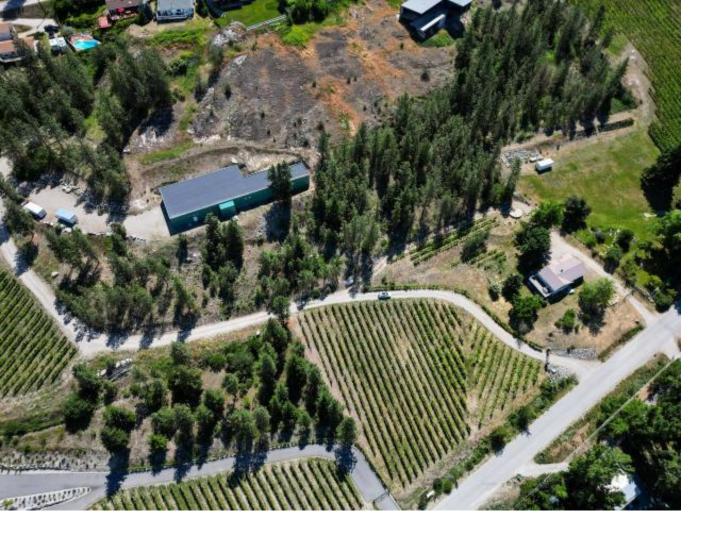

## 2864-2860 ARAWANA ROAD Naramata BC

\$3,499,000

Great mix of estate style living, income producing possibilities and Picturesque views from this 10.2 acre property. There are 2 homes, 3 acres in grapes and state of the art 6500 sq ft. warehouse easily reconfigured for multiple uses as permitted by zoning regulations. Built to EU GMP standards for food growing and processing, with possible conversion to 5 agritourism units. Common area is 90% complete, and production areas ready for rough-in for your plan. A third luxury principle residence can also be built with some conditions. Riesling vineyard produces approx. 7-9 tons annually, fully fenced, 2 power gates underground services. Current income for grapes \$20-23K annually, and remodelled rental home could be rented for \$2400.00 per month, or guest cabin as air B & B. Recent appraisal on file for 4.1 m. Call listing broker for info package.